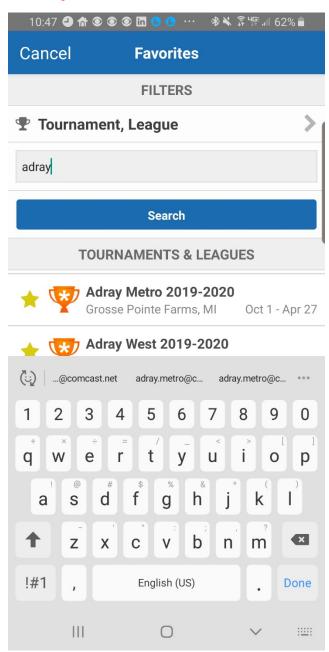

### 2. Select Search for Event-Adray Metro 2019-2020

3. Select Your Level

| 10:09 🕘 🏦 🖲 🖲 🗑 🖬 🕒 🖨 \cdots 🛛 🕸 🇊 🕼 | ⊪ 65% ∎ |
|--------------------------------------|---------|
| Q Adray Metro 2019-2020              | 4       |
| Adray Metro U-8 (Coed)               | >       |
| Adray Metro U-10 (Coed)              | >       |
| Adray Metro U-12 (Coed)              | >       |
| Adray Metro U-14 (Coed)              | >       |