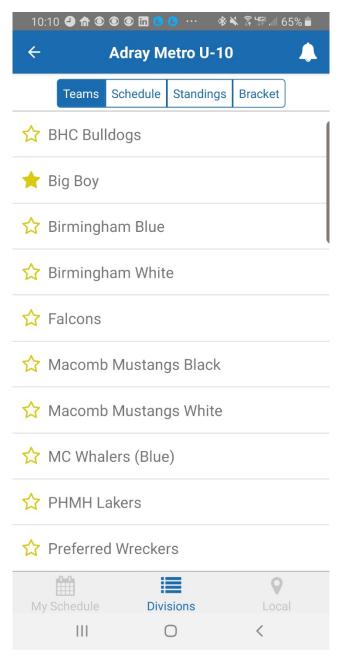

### 1. Select Bell

| 4:50 @ ♥ •<br>← | Pre          |          | Cr ≉ ≂⊷ | 35%= |
|-----------------|--------------|----------|---------|------|
| Teams           | Schedule S   | tandings | Bracket |      |
| 😭 Big Boy       |              |          |         | >    |
| 😭 Big Boy J     | V Prep       |          |         | >    |
| S FLINT CH      | ARGER PRE    | ĒP       |         | >    |
| 🟠 G.P. JV BU    | JLLDOGS      |          |         | >    |
| 😚 GR Hocke      | ey Prep Tear | n        |         | >    |
| ☆ Lakeland      | Falcons      |          |         | >    |
| 🟠 Lakeland      | Prep         |          |         | >    |
| 🟠 Little Cae    | sars Farmir  | ngton Hi |         | >    |
| My Schedule     | Divisio      | ons      | Lo      | cal  |