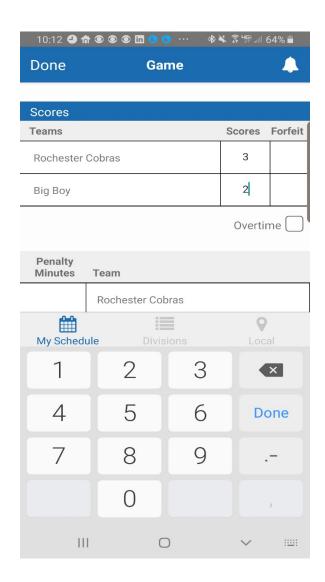

- 3. Enter Score
- 4. Select **Done** Upper left-hand corner

5. Your game has now been posted

| 10:12 🕘 🏦 🖲 🖲 🛅 🕒 🕓 🚥 🚸 🔌                                                                | ङ्गि भी हिं भी 64% 🛢 |
|------------------------------------------------------------------------------------------|----------------------|
| Q Adray Metro 2019-202                                                                   | 20 🔔                 |
| Adray Metro 2019-20                                                                      | )20                  |
| Oct 1, 2019 - Apr 27, 2020                                                               |                      |
| Grosse Pointe Farms, MI                                                                  |                      |
| Tuesday, October 1st                                                                     |                      |
| Adray Metro U-10                                                                         |                      |
| Rochester Cobras                                                                         | 3 1                  |
| Big Boy                                                                                  | 2                    |
| The Rink 4                                                                               |                      |
| Thursday, October 10th                                                                   | ı                    |
| Adray Metro U-10                                                                         |                      |
| Big Boy                                                                                  | 12:00 AM             |
|                                                                                          |                      |
| TYHA Knights                                                                             |                      |
| TYHA Knights<br>The Rink 2                                                               |                      |
| -                                                                                        | th                   |
| The Rink 2                                                                               | th                   |
| The Rink 2<br>Wednesday, October 16                                                      | th<br>12:00 AM       |
| The Rink 2<br>Wednesday, October 16<br>Adray Metro U-10                                  |                      |
| The Rink 2<br>Wednesday, October 16<br>Adray Metro U-10<br>Preferred Wreckers            |                      |
| The Rink 2<br>Wednesday, October 16<br>Adray Metro U-10<br>Preferred Wreckers<br>Big Boy |                      |
| The Rink 2<br>Wednesday, October 16<br>Adray Metro U-10<br>Preferred Wreckers<br>Big Boy |                      |
| The Rink 2<br>Wednesday, October 16<br>Adray Metro U-10<br>Preferred Wreckers<br>Big Boy |                      |